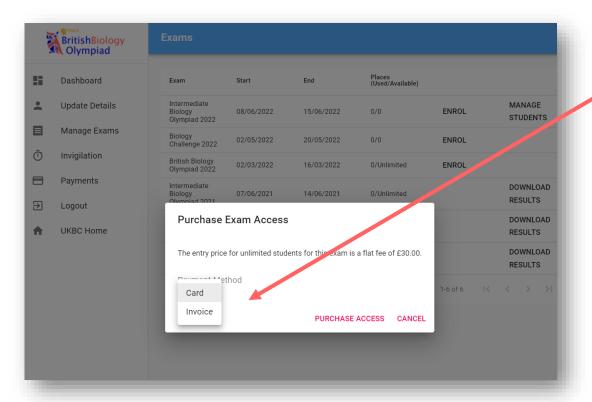

5. On the Manage Exams page, you can **ENROL** your school on to any available competitions.

 Please select a payment method for the competition you would like to register for.

Please note some competitions are free to participate in.

### **Invoice option**

If you have chosen to pay your school participation fee by invoice, you will be emailed an invoice.

 Once you have enrolled on to a competition, you can create accounts for your students by clicking on the MANAGE STUDENTS link.