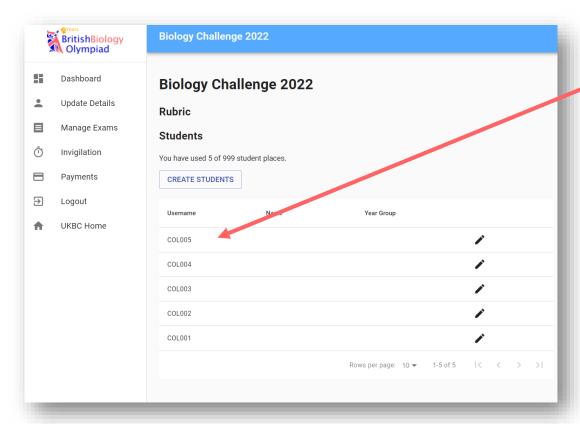

8. Click on the **CREATE STUDENTS** link to enrol up to 999 students for the competition.

9. Your students usernames will then be listed.

You do not need to enter your students' individual details (e.g. name, year group) – students themselves will enter this information when they first login to take the competition.