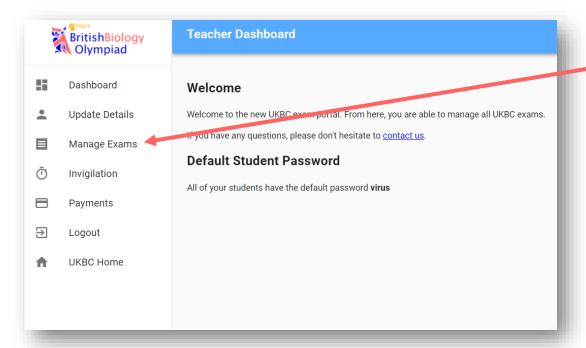

4. To register for a competition, like on the **Manage Exams** link.

|          | BritishBiology<br>Olympiad | Exams                                    |            |            |                            |             |                     |
|----------|----------------------------|------------------------------------------|------------|------------|----------------------------|-------------|---------------------|
| 1        | Dashboard                  | Exam                                     | Start      | End        | Places<br>(Used/Available) |             |                     |
| •        | Update Details             | Intermediate<br>Biology<br>Olympiad 2022 | 08/06/2022 | 15/06/2022 | 0/0                        | ENROL       | MANAGE<br>STUD_NTS  |
|          | Manage Exams               | Biology<br>Challenge 2022                | 02/05/2022 | 20/05/2022 | 0/0                        | ENROL       |                     |
| Ū        | Invigilation               | British Biology<br>Olympiad 2022         | 02/03/2022 | 16/03/2022 | 0/Unlimited                | ENROL       |                     |
| <b>∃</b> | Payments  Logout           | Intermediate<br>Biology<br>Olympiad 2021 | 07/06/2021 | 14/06/2021 | 0/Unlimited                |             | DOWNLOAD<br>RESULTS |
|          | UKBC Home                  | Biology<br>Challenge 2021                | 05/05/2021 | 26/05/2021 | 0/0                        |             | DOWNLOAD<br>RESULTS |
|          |                            | British Biology<br>Olympiad 2021         | 08/03/2021 | 19/03/2021 | 0/Unlimited                |             | DOWNLOAD<br>RESULTS |
|          |                            |                                          |            |            | Rows per page: 10 ▼        | 1-6 of 6  < | < > >               |
|          |                            |                                          |            |            |                            |             |                     |
|          |                            |                                          |            |            |                            |             |                     |