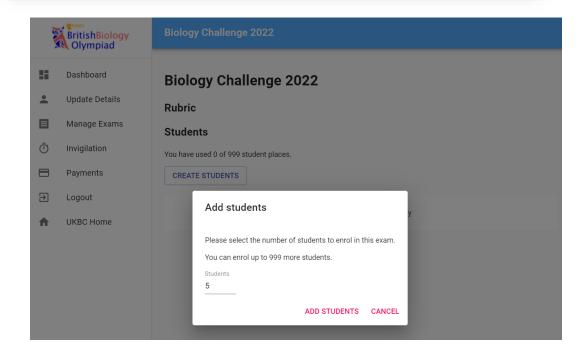

### **Invoice option**

If you have chosen to pay your school participation fee by invoice, you will be emailed an invoice.

 Once you have enrolled on to a competition, you can create accounts for your students by clicking on the MANAGE STUDENTS link.

8. Click on the **CREATE STUDENTS** link to enrol up to 999 students for the competition.

9. Your students usernames will then be listed.

You do not need to enter your students' individual details (e.g. name, year group) – students themselves will enter this information when they first login to take the competition.