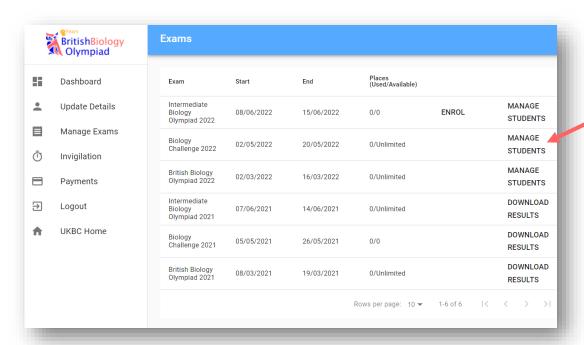

4. To register for a competition, like on the **Manage Exams** link.

|          | BritishBiology<br>Olympiad | Exams                                    |            |            |                            |             |                     |
|----------|----------------------------|------------------------------------------|------------|------------|----------------------------|-------------|---------------------|
| 1        | Dashboard                  | Exam                                     | Start      | End        | Places<br>(Used/Available) |             |                     |
| •        | Update Details             | Intermediate<br>Biology<br>Olympiad 2022 | 08/06/2022 | 15/06/2022 | 0/0                        | ENROL       | MANAGE<br>STUD_NTS  |
|          | Manage Exams               | Biology<br>Challenge 2022                | 02/05/2022 | 20/05/2022 | 0/0                        | ENROL       |                     |
| Ū        | Invigilation               | British Biology<br>Olympiad 2022         | 02/03/2022 | 16/03/2022 | 0/Unlimited                | ENROL       |                     |
| <b>∃</b> | Payments  Logout           | Intermediate<br>Biology<br>Olympiad 2021 | 07/06/2021 | 14/06/2021 | 0/Unlimited                |             | DOWNLOAD<br>RESULTS |
|          | UKBC Home                  | Biology<br>Challenge 2021                | 05/05/2021 | 26/05/2021 | 0/0                        |             | DOWNLOAD<br>RESULTS |
|          |                            | British Biology<br>Olympiad 2021         | 08/03/2021 | 19/03/2021 | 0/Unlimited                |             | DOWNLOAD<br>RESULTS |
|          |                            |                                          |            |            | Rows per page: 10 ▼        | 1-6 of 6  < | < > >               |
|          |                            |                                          |            |            |                            |             |                     |
|          |                            |                                          |            |            |                            |             |                     |

5. On the Manage Exams page, you can **ENROL** your school on to any available competitions.

 Please select a payment method for the competition you would like to register for.

Please note some competitions are free to participate in.