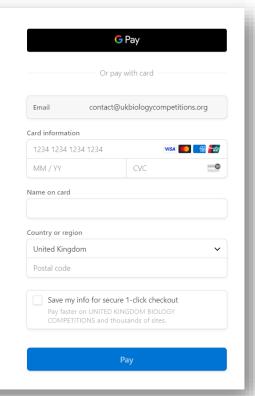

#### **Card payment option**

If you have chosen card payment, you will be prompted to enter your details.

A receipt will be emailed to you to confirm payment.

|    | BritishBiology<br>Olympiad | Exams                                    |            |            |                            |             |                     |
|----|----------------------------|------------------------------------------|------------|------------|----------------------------|-------------|---------------------|
| == | Dashboard                  | Exam                                     | Start      | End        | Places<br>(Used/Available) |             |                     |
| •  | Update Details             | Intermediate<br>Biology<br>Olympiad 2022 | 08/06/2022 | 15/06/2022 | 0/0                        | ENROL       | MANAGE<br>STUDENTS  |
| Ō  | Manage Exams Invigilation  | Biology<br>Challenge 2022                | 02/05/2022 | 20/05/2022 | 0/Unlimited                |             | MANAGE<br>STUDENTS  |
|    | Payments                   | British Biology<br>Olympiad 2022         | 02/03/2022 | 16/03/2022 | 0/Unlimited                | ENROL       |                     |
| ∌  | Logout                     | Intermediate<br>Biology<br>Olympiad 2021 | 07/06/2021 | 14/06/2021 | 0/Unlimited                |             | DOWNLOAD<br>RESULTS |
| A  | UKBC Home                  | Biology<br>Challenge 2021                | 05/05/2021 | 26/05/2021 | 0/0                        |             | DOWNLOAD<br>RESULTS |
|    |                            | British Biology<br>Olympiad 2021         | 08/03/2021 | 19/03/2021 | 0/Unlimited                |             | DOWNLOAD<br>RESULTS |
|    |                            |                                          |            |            | Rows per page: 10 ▼        | 1-6 of 6  < | < > >               |
|    |                            |                                          |            |            |                            |             |                     |